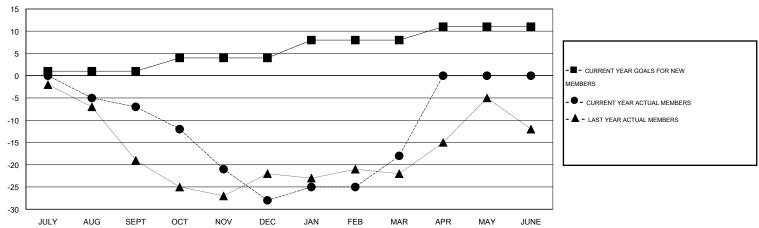

#### GOALS AND ACTUAL MEMBERS CUMULATIVE

| DROPPED CLUBS: 1  DROPPED MEMBERS |          | 18 CLUBS OF 36 ADDED 1 OR MORE NEW MEMBERS | GENDER DISTRIBU  MALE  FEMALE | TION<br>624 (64.40%)<br>345 (35.60%) |   |
|-----------------------------------|----------|--------------------------------------------|-------------------------------|--------------------------------------|---|
| DECEASED CLUB CANCELLED           | 3<br>12  | CLICK HERE FOR HEALTH ASSESSMENT DATA      | FAMILY UNIT MEMBERS           |                                      | 6 |
| OTHER TOTAL                       | 39<br>54 |                                            | NON-HEAD OF HOUSEHOLD         |                                      |   |